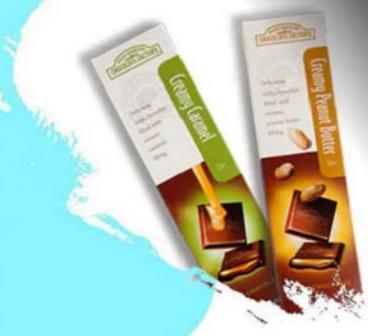

## **TRUFFLE BARS**

| CHOCOLATE TRUFFLE,<br>MK, 48/CS GLUTEN FREE | 295.00 |
|---------------------------------------------|--------|
| SEMI-SWEET TRUFFLE,<br>DK, 48/C GLUTEN FREE | 295.00 |
| CREAMY CARAMEL MILK                         | 295.00 |
| PEANUT BUTTER MILK                          | 295.00 |
| BIRTHDAY CAKE MILK                          | 295.00 |